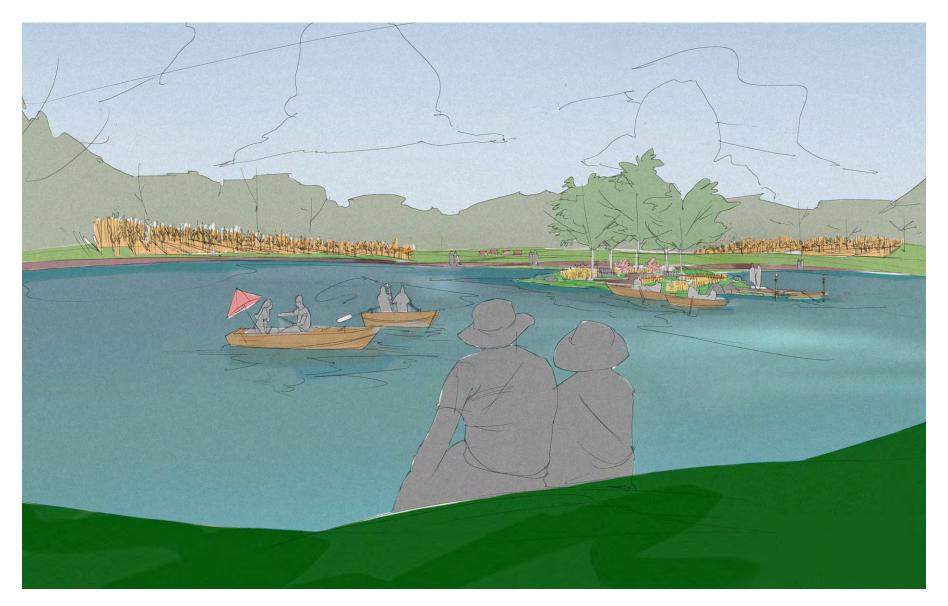

ectivity to Kernersville downtown. Greensboro Pledmont Regional Trail Winston-Salem Etta Lee and Lawrence Pope Memorial Park Kerners Mill Creek Trail Downtown Kernersville Hastings Hill Rd 40 Salem Lake Greenway s Main St

#### / Pope Park Supporting Goals



#### Supporting Goals

- Provide passive open space.
- Respect the land.
- Design a park with regional draws on a community park footprint.
- Develop a park that supports economic development for Kernersville.
- Incorporate the town's history.





## Pope Park Location





# Pope Park Property







# FINAL MASTERPLAN

#### / Final Masterplan





## / Final Masterplan - Entry Zone





# / Entry Zone Imagery





# / Entry Zone Imagery







Labyrinth Yoga Lawn

#### / Final Masterplan - Active Zone





# Active Zone Imagery





#### / Active Zone Imagery











Natural Splashpad

Tallest Play Tower & Sensory Playground

#### / Active Zone Imagery







Lake Activities





Adventure Ropes Course

## / Final Masterplan - Passive Zone





## Passive Zone Imagery





#### / Passive Zone Imagery





Natural Bike Path



Overlook Patio





Open Lawn

## / Are you ready to enjoy Pope Park?!









#### / Are you ready to enjoy Pope Park?!