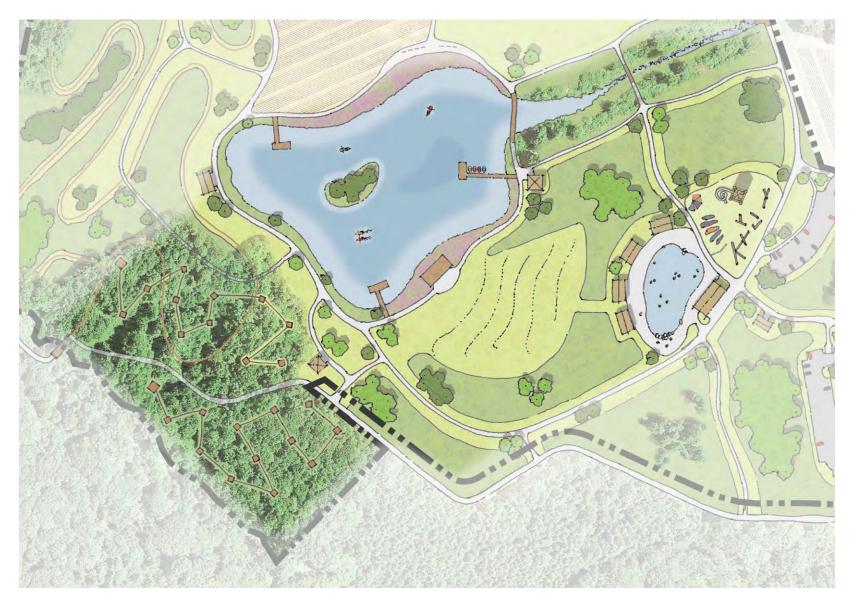

Greensboro with strong connectivity to Kernersville downtown. Greensboro Pledmont Regional Trail Winston-Salem Etta Lee and Lawrence Pope Memorial Park Kerners Mill Creek Trail Downtown Kernersville Hastings Hill Rd 40 Salem Lake Greenway s Main St

#### / Pope Park Supporting Goals



#### Supporting Goals

- Provide passive open space.
- Respect the land.
- Design a park with regional draws on a community park footprint.
- Develop a park that supports economic development for Kernersville.
- Incorporate the town's history.





## Pope Park Location





# Pope Park Property







# FINAL MASTERPLAN

#### / Final Masterplan





## / Final Masterplan - Entry Zone





# / Entry Zone Imagery





# / Entry Zone Imagery







Labyrinth Yoga Lawn

#### / Final Masterplan - Active Zone





# Active Zone Imagery





#### / Active Zone Imagery











Natural Splashpad

Tallest Play Tower & Sensory Playground

#### / Active Zone Imagery







Lake Activities





Adventure Ropes Course

## / Final Masterplan - Passive Zone





## Passive Zone Imagery





#### / Passive Zone Imagery





Natural Bike Path



Overlook Patio





Open Lawn

## / Are you ready to enjoy Pope Park?!









#### / Are you ready to enjoy Pope Park?!