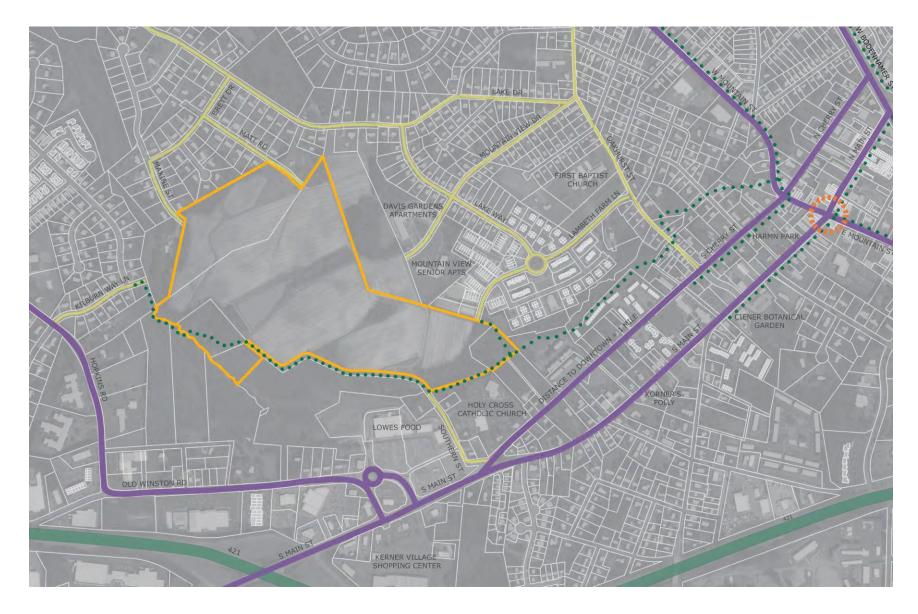

to attend.

Saturday, March 23rd 1:30pm & 3:30pm

Kernersville Library Auditorium



# Etta Lea & Lawrence Pope Memorial Park





#### / Pope Park Vision Statement



Central Kernersville Park as a greenway hub between Winston-Salem and Greensboro with strong connectivity to Kernersville downtown. Greensboro Pledmont Regional Trail Winston-Salem Etta Lee and Lawrence Pope Memorial Park Kerners Mill Creek Trail Downtown Kernersville Hastings Hill Rd 40 Salem Lake Greenway s Main St

#### / Pope Park Supporting Goals



#### Supporting Goals

- Provide passive open space.
- Respect the land.
- Design a park with regional draws on a community park footprint.
- Develop a park that supports economic development for Kernersville.
- Incorporate the town's history.





## Pope Park Location





# Pope Park Property







# FINAL MASTERPLAN

#### / Final Masterplan





## / Final Masterplan - Entry Zone





# / Entry Zone Imagery





# / Entry Zone Imagery







Labyrinth Yoga Lawn

#### / Final Masterplan - Active Zone





# Active Zone Imagery





#### / Active Zone Imagery











Natural Splashpad

Tallest Play Tower & Sensory Playground

#### / Active Zone Imagery







Lake Activities





Adventure Ropes Course

## / Final Masterplan - Passive Zone





## Passive Zone Imagery





#### / Passive Zone Imagery





Natural Bike Path



Overlook Patio





Open Lawn

## / Are you ready to enjoy Pope Park?!









#### / Are you ready to enjoy Pope Park?!