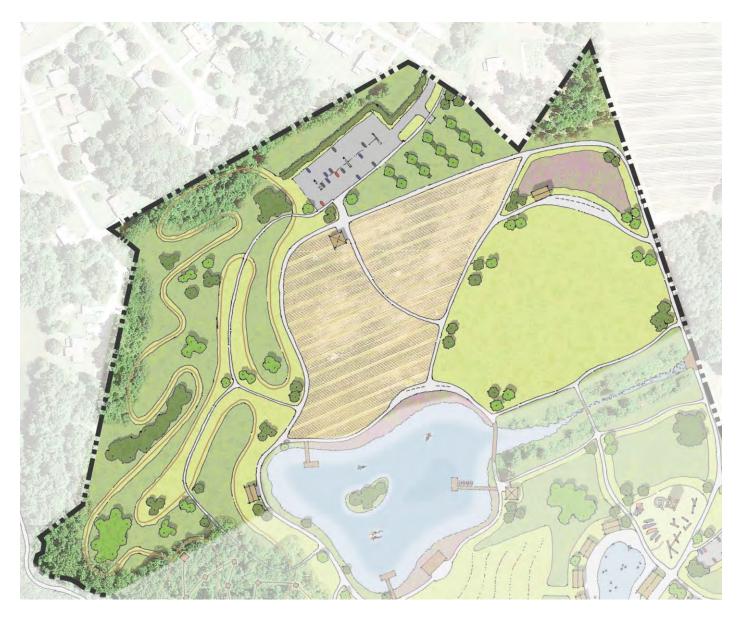

St

#### / Pope Park Supporting Goals



#### Supporting Goals

- Provide passive open space.
- Respect the land.
- Design a park with regional draws on a community park footprint.
- Develop a park that supports economic development for Kernersville.
- Incorporate the town's history.





## Pope Park Location





# Pope Park Property







# FINAL MASTERPLAN

#### / Final Masterplan





## / Final Masterplan - Entry Zone





# / Entry Zone Imagery





# / Entry Zone Imagery







Labyrinth Yoga Lawn

#### / Final Masterplan - Active Zone





# Active Zone Imagery





#### / Active Zone Imagery











Natural Splashpad

Tallest Play Tower & Sensory Playground

#### / Active Zone Imagery







Lake Activities





Adventure Ropes Course

## / Final Masterplan - Passive Zone





## Passive Zone Imagery





#### / Passive Zone Imagery





Natural Bike Path



Overlook Patio





Open Lawn

## / Are you ready to enjoy Pope Park?!









#### / Are you ready to enjoy Pope Park?!