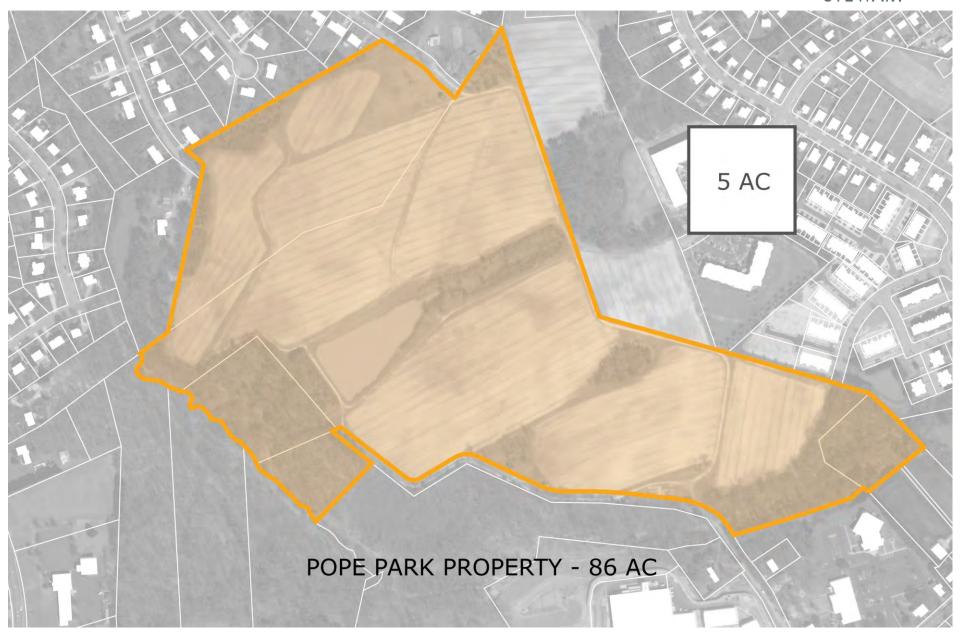

ch 23rd 1:30pm & 3:30pm

Kernersville Library Auditorium



# Etta Lea & Lawrence Pope Memorial Park





#### / Pope Park Vision Statement



Central Kernersville Park as a greenway hub between Winston-Salem and Greensboro with strong connectivity to Kernersville downtown. Greensboro Pledmont Regional Trail Winston-Salem Etta Lee and Lawrence Pope Memorial Park Kerners Mill Creek Trail Downtown Kernersville Hastings Hill Rd 40 Salem Lake Greenway s Main St

#### / Pope Park Supporting Goals



#### Supporting Goals

- Provide passive open space.
- Respect the land.
- Design a park with regional draws on a community park footprint.
- Develop a park that supports economic development for Kernersville.
- Incorporate the town's history.





## Pope Park Location





# Pope Park Property







# FINAL MASTERPLAN

#### / Final Masterplan





## / Final Masterplan - Entry Zone





# / Entry Zone Imagery





# / Entry Zone Imagery







Labyrinth Yoga Lawn

#### / Final Masterplan - Active Zone





# Active Zone Imagery





#### / Active Zone Imagery











Natural Splashpad

Tallest Play Tower & Sensory Playground

#### / Active Zone Imagery







Lake Activities





Adventure Ropes Course

## / Final Masterplan - Passive Zone





## Passive Zone Imagery





#### / Passive Zone Imagery





Natural Bike Path



Overlook Patio





Open Lawn

## / Are you ready to enjoy Pope Park?!









#### / Are you ready to enjoy Pope Park?!