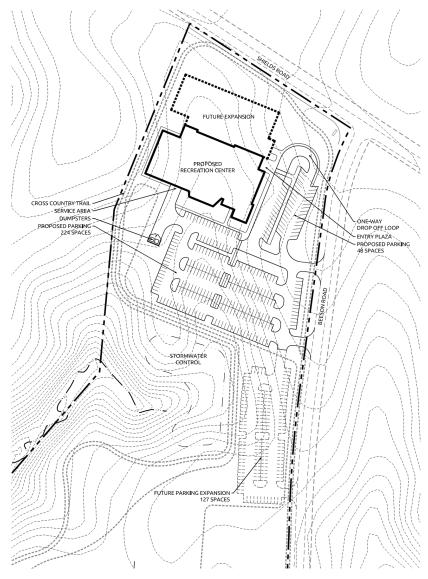

#### SITE DESIGN AND MASTER PLANNING

IVEY REDMON RECREATION CENTER

KERNERSVILLE, NC SCHEMATIC SITE PLAN PROJECT #2190904

DATE: 05.06.2020

#### **FUTURE EXPANSION**

VIEW FROM NEW PARKING LOT AND DROP-OFF

VIEW FROM SHIELDS ROAD APPROACHING PARK

VIEW FROM SHIELDS ROAD

VIEW FROM LOBBY LOOKING AT ENTRANCE

VIEW FROM ENTRANCE INTO LOBBY

VIEW FROM WALKING TRACK TO BASKETBALL COURTS