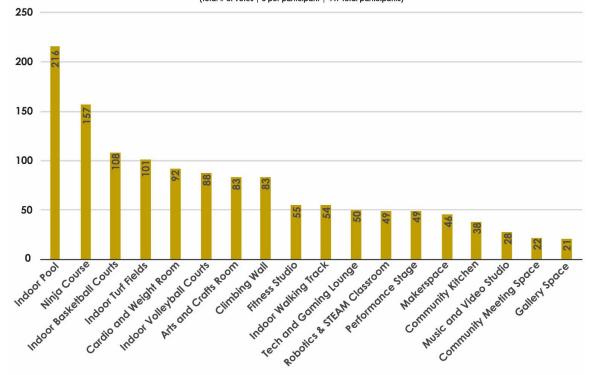

#### RECREATION CHOICE RANKING

(total # of votes | 3 per participant | 447 total participants)

I want outdoor amenities too, like archery, disc golf, and a playground!

I want a walking path that connects residential to the new center.