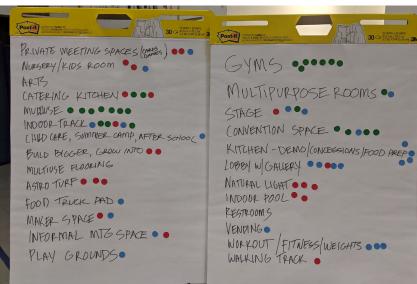

#### WHAT THEY SAID

#### **TOP 3 RECREATION CHOICES**

#### RECREATION CHOICE RANKING

(total # of votes | 3 per participant | 447 total participants)

I want outdoor amenities too, like archery, disc golf, and a playground!

I want a walking path that connects residential to the new center.