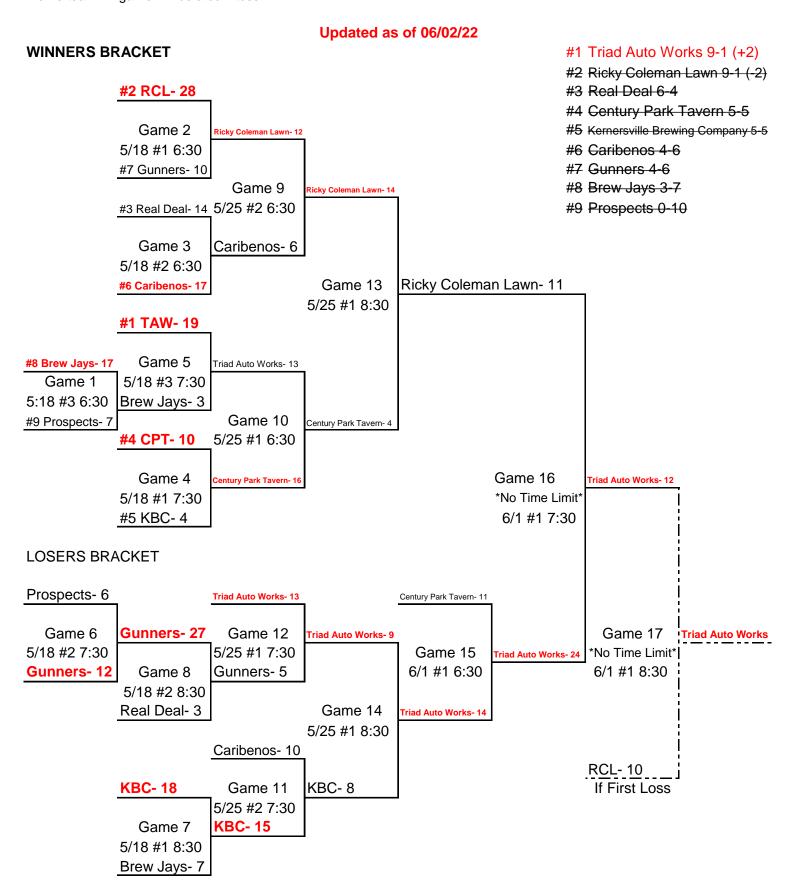

# Independent League Tournament

- \*Tournament scheduled to begin on 05/18/22
- \*Schedules subject to change due to inclimate weather.
- \*Highest seeded team is ALWAYS the home team until championship game where the winner's bracket team will be the home team. If game will be a coin toss.

## INDEPENDENT LEAGUE

Homerun Limit 3
Updated as of 05/12/22

| Standings                    | W | L  | GP |
|------------------------------|---|----|----|
| Triad Auto Works             | 9 | 1  | 10 |
| Ricky Coleman Lawn           | 9 | 1  | 10 |
| Real Deal                    | 6 | 4  | 10 |
| Century Park Tavern          | 5 | 5  | 10 |
| Kernersville Brewing Company | 5 | 5  | 10 |
| Caribenos                    | 4 | 6  | 10 |
| Gunners                      | 4 | 6  | 10 |
| Brew Jays                    | 3 | 7  | 10 |
| Prospects                    | 0 | 10 | 10 |