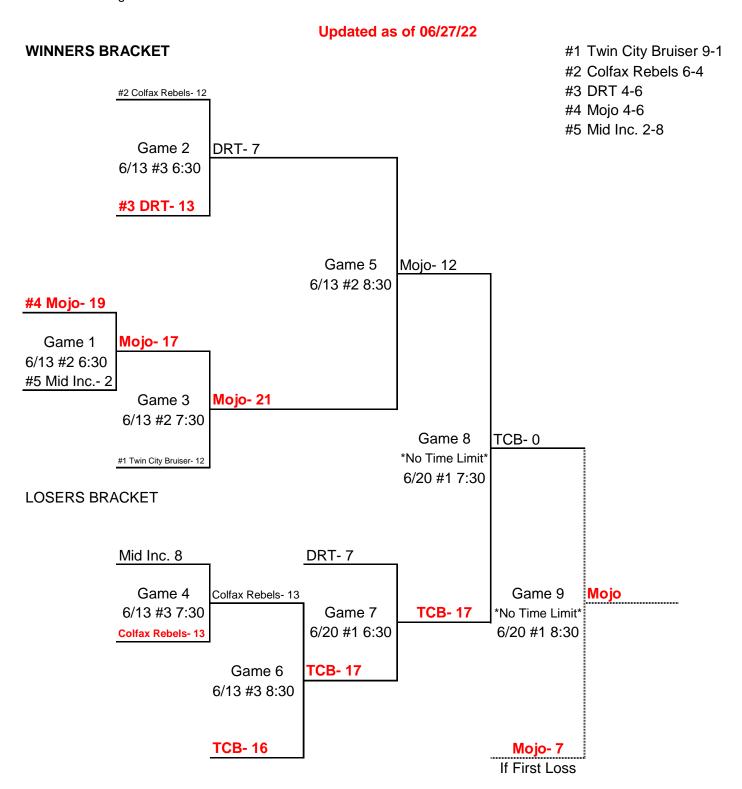

# **Red, White & Blue Tournament**

- \*Tournament scheduled to begin on 05/23/22
- \*Schedules subject to change due to inclimate weather.
- \*Highest seeded team is ALWAYS the home team until championship game where the winner's bracket team will be the home team. If game will be a coin toss.

| Standings          | W | L | GP |
|--------------------|---|---|----|
| Twin City Bruisers | 9 | 1 | 10 |
| Colfax Rebels      | 6 | 4 | 10 |
| DRT                | 4 | 6 | 10 |
| Мојо               | 4 | 6 | 10 |
| Mid Inc.           | 2 | 8 | 10 |