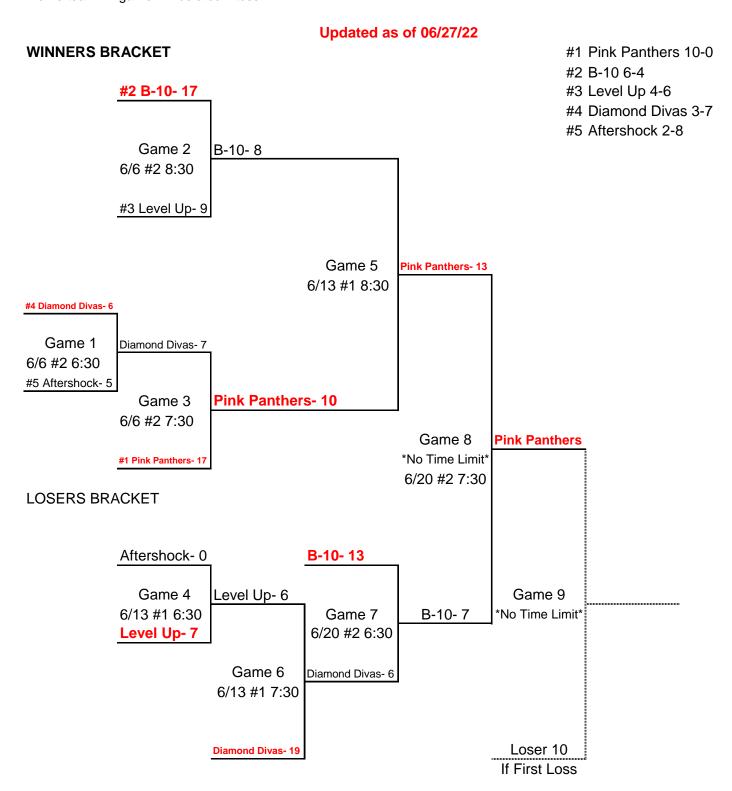

## **Women's Tournament**

- \*Tournament scheduled to begin on 05/23/22
- \*Schedules subject to change due to inclimate weather.
- \*Highest seeded team is ALWAYS the home team until championship game where the winner's bracket team will be the home team. If game will be a coin toss.

## **Tournament**

- Tournament Brackets
  - o Women's
  - o Men's Monday Red, White & Blue
  - Men's Wednesday Independent
  - o Thursday Coed

| Standings     | W  | L | GP |
|---------------|----|---|----|
| Pink Panthers | 10 | 0 | 10 |
| B-10          | 6  | 4 | 10 |
| Level Up      | 4  | 6 | 10 |
| Diamond Divas | 3  | 7 | 10 |
| Aftershock    | 2  | 8 | 10 |