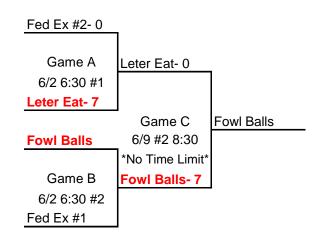

## **Coed Tournament**

- \*Tournament scheduled to begin on 05/26/22
- \*Schedules subject to change due to inclimate weather.
- \*Highest seeded team is ALWAYS the home team until championship game where the winner's bracket team will be the home team. If game will be a coin toss.