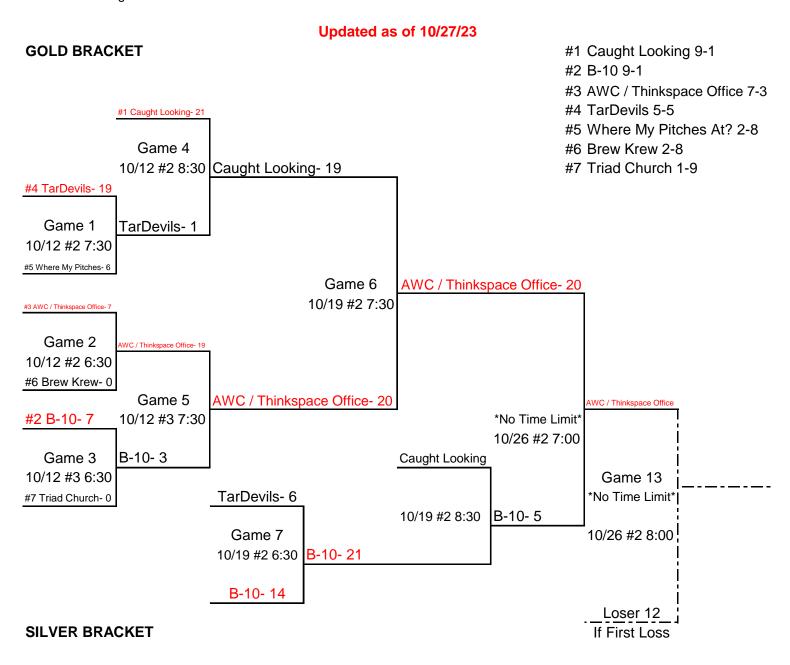

## **Coed League Tournament**

- \*Tournament scheduled to begin on 10/12
- \*Schedules subject to change due to inclimate weather.
- \*Highest seeded team is ALWAYS the home team until championship game where the winner's bracket team will be the home team. If game will be a coin toss.

#### **Standings** W GP Caught Looking 10 9 1 B-10 9 1 10 AWC 7 3 10 TarDevils 5 5 10 Where My Pitches At? 2 10 8 Brew Krew 2 8 10 Triad Church 1 9 10