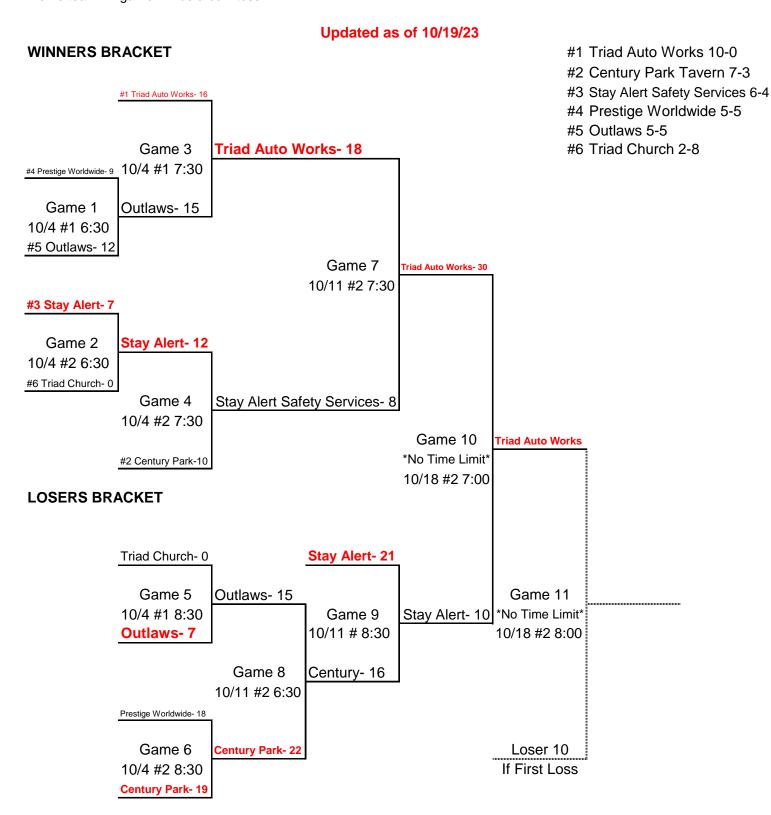

## **Independent League Tournament**

- \*Tournament scheduled to begin on 10/4
- \*Schedules subject to change due to inclimate weather.
- \*Highest seeded team is ALWAYS the home team until championship game where the winner's bracket team will be the home team. If game will be a coin toss.

#### **Standings** W GP Triad Auto Works 10 0 10 Century Park Tavern 7 3 10 Stay Alert Safety Services 4 10 6 Prestige Worldwide 5 5 10 Outlaws 5 5 10 Triad Church 2 8 10 The Green Machine 0 10 10

Tie Breaker- Head-to-Head, H2H Run Differential

Prestige 1-1, 2 Outlaws 1-1, -2