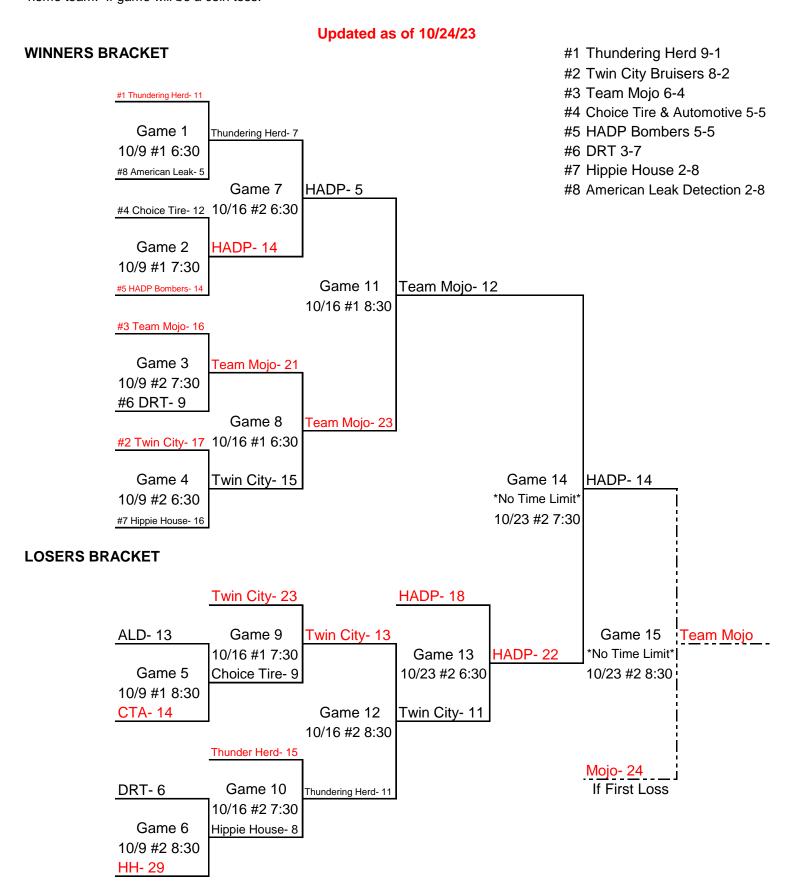

## Red, White & Blue League Tournament

- \*Tournament scheduled to begin on 10/4
- \*Schedules subject to change due to inclimate weather.
- \*Highest seeded team is ALWAYS the home team until championship game where the winner's bracket team will be the home team. If game will be a coin toss.

RED, WHITE & BLUE LEAGUE

Homerun Limit 3
Updated as of 10/03/23

| Standings                | W | L | GP |
|--------------------------|---|---|----|
| Thundering Herd          | 9 | 1 | 10 |
| Twin City Bruisers       | 8 | 2 | 10 |
| Team Mojo                | 6 | 4 | 10 |
| Choice Tire & Automotive | 5 | 5 | 10 |
| HADP Bombers             | 5 | 5 | 10 |
| DRT                      | 3 | 7 | 10 |
| Hippie House             | 2 | 8 | 10 |
| American Leak Detection  | 2 | 8 | 10 |