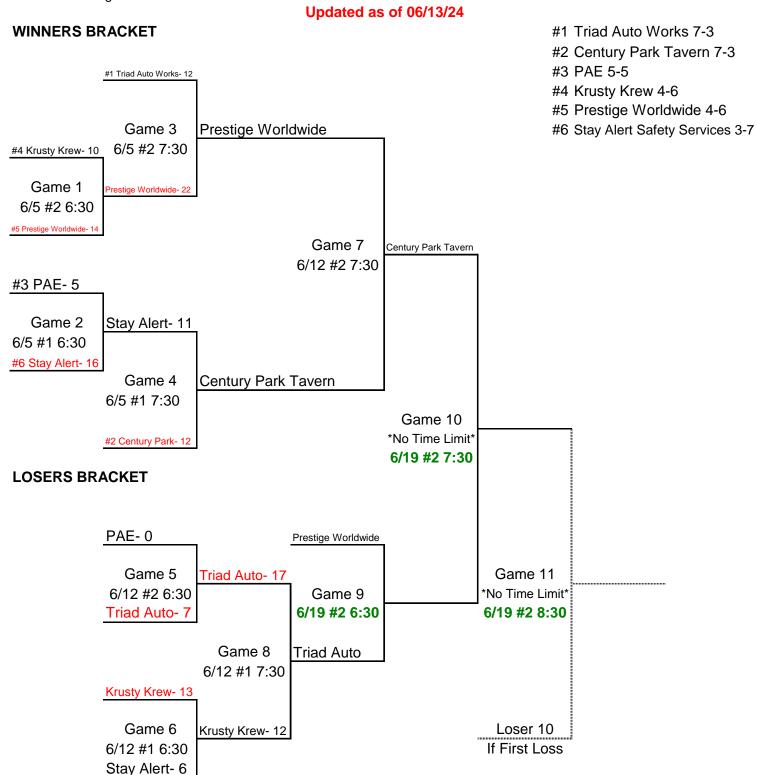

## **Independent League Tournament**

- \*Tournament scheduled to begin on 06/05/24
- \*Schedules subject to change due to inclimate weather.
- \*Highest seeded team is ALWAYS the home team until championship game where the winner's bracket team will be the home team. If game will be a coin toss.

Tie Breaker- Head-to-Head, H2H Run Differential, League Run Differential

Triad Auto Works -1, +16 =+15 Century Park Tavern +1, -16 = -15 Krusty Krew +6, +8 = 2-0 Prestige Worldwide -6, -8 = 0-2