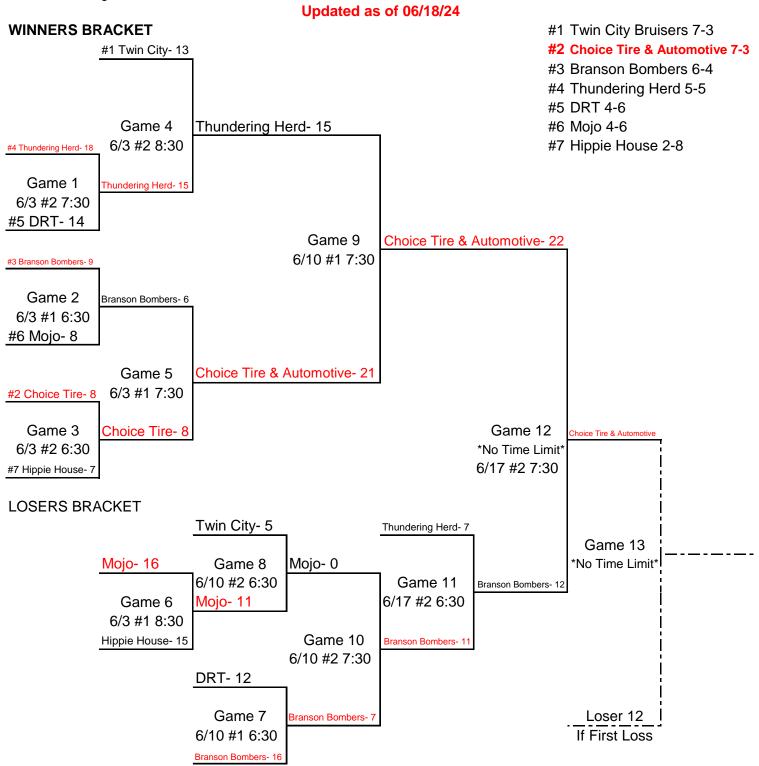

## Red, White, & Blue Tournament

- \*Tournament scheduled to begin on 06/03/24
- \*Schedules subject to change due to inclimate weather.
- \*Highest seeded team is ALWAYS the home team until championship game where the winner's bracket team will be the home team. If game will be a coin toss.

Tie Breaker- Head-to-Head, H2H Run Differential, League Run Differential

Twin City -6, +6, 0, +35 Choice Tire & Automotive +6, -6, 0, +16 DRT +3, -2, +1 Mojo -3, +2, -1